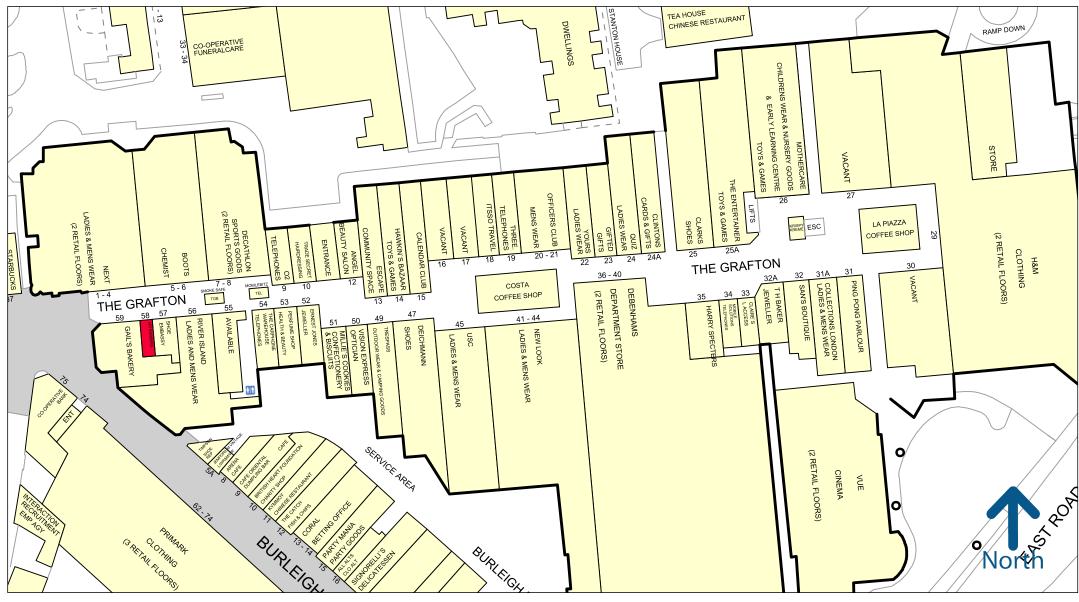

#### Location

The unit is situated close to the main entrance to the Grafton opposite Next and Boots and close to River Island and Gail's Bakery.

## Cambridge - The Grafton

50 metres