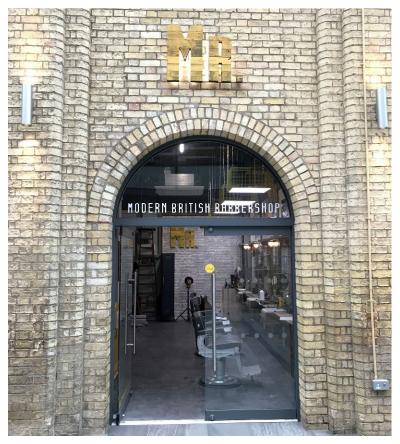

# UNIT 58, THE GRAFTON, CB1 1PS

**BARBER SHOP TO LET** 

#### In Brief

- Located at main entrance of The Grafton
- Former Mr Barber unit
- Fit out as seen with barber chairs, mirrors, etc
- New Lease

#### Location

The unit is situated close to the main entrance to the Grafton opposite Next and Boots and close to River Island and Gail's Bakery.