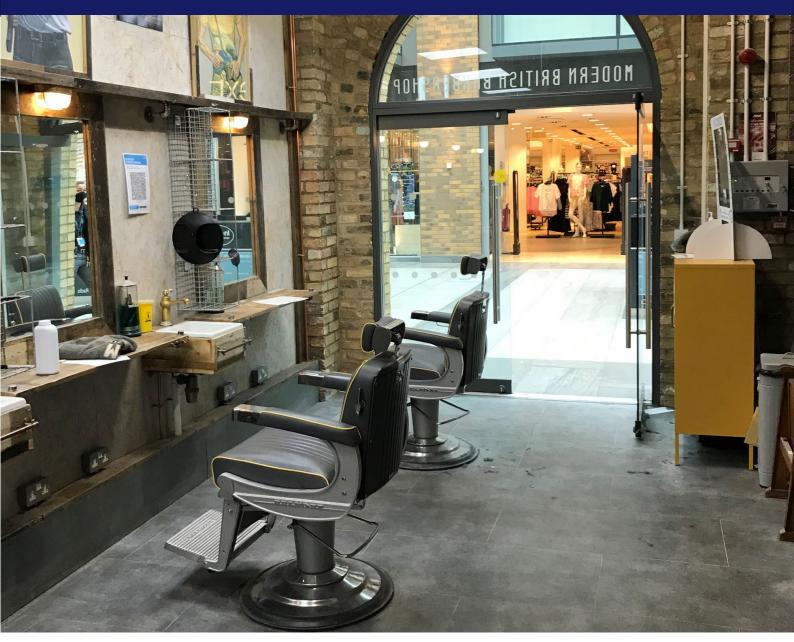

#### In Brief

- Located at main entrance of The Grafton
- Former Mr Barber unit
- Fit out as seen with barber chairs, mirrors, etc
- New Lease

#### Location

The unit is situated close to the main entrance to the Grafton opposite Next and Boots and close to River Island and Gail's Bakery.

#### Accommodation

The premises are arranged over ground only with the following approximate area:

Ground floor 289 sq ft 26.84 sq m