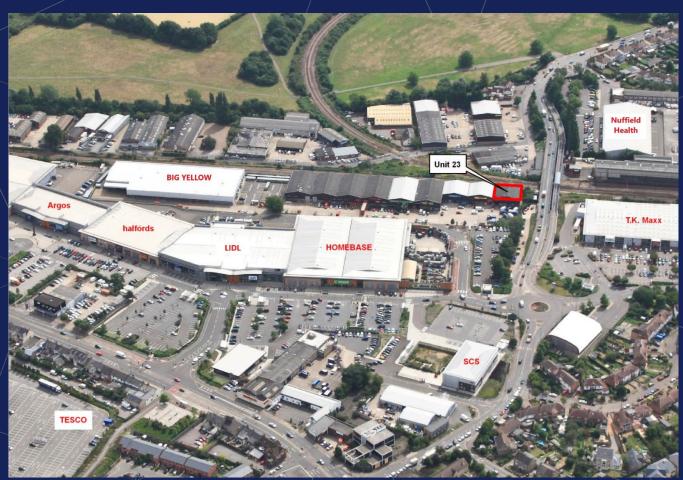

## LOCATION

Coral Park Trading Estate is situated on Henley Road which is accessed off Coldhams Lane. It's an established trade park location and highly prominent being adjacent to both Cambridge Retail Park and the Beehive Shopping Centre. Other occupiers on the estate include: Halfords, Johnstone's Decorating Centre, Parcel Force & Wolseley, with a host of national retailers in close proximity.

The estate is easily accessible from Cambridge city centre and is approximately 2 miles from the A14. The central Cambridge railway station is located just 1.5 miles south of the estate, providing good links to London (48 minutes to London Kings Cross) and other National Rail services.