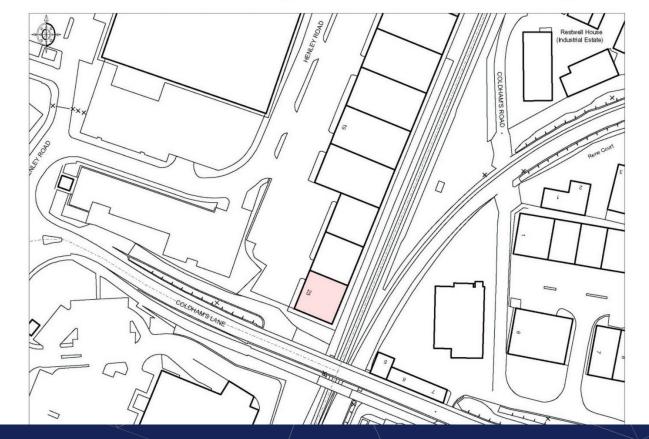

## LOCATION

Coral Park Trading Estate is situated on Henley Road which is accessed off Coldhams Lane. It's an established trade park location and highly prominent being adjacent to both Cambridge Retail Park and the Beehive Shopping Centre. Other occupiers on the estate include: Halfords, Johnstone's Decorating Centre, Parcel Force & Wolseley, with a host of national retailers in close proximity.

## Unit 23, Coral Park Trading Estate, Coldhams Lane, Cambridge