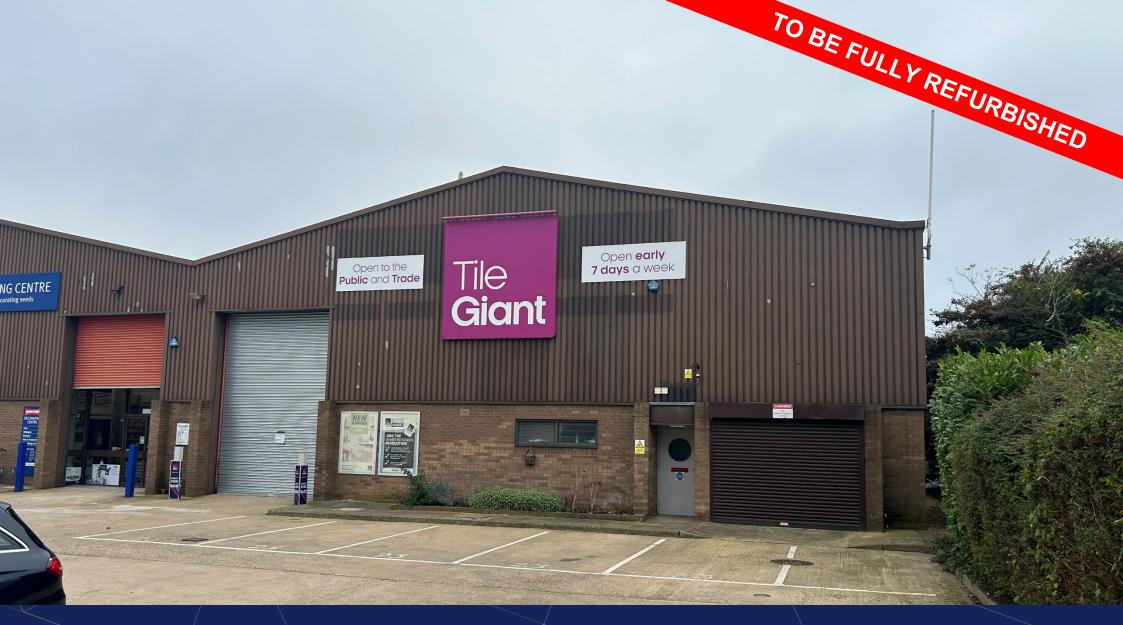

UNIT 23 CORAL PARK TRADING ESATE, HENLEY ROAD, CAMBRIDGE, CB1 3EA

TO LET | TRADE COUNTER / WAREHOUSE: 3,610 SQ FT (335.32 SQ M)

#### Description

The property is highly prominent onto Coldhams Lane and comprises an end-terrace unit of steel portal frame construction, brick/block elevations and profiled sheet metal cladding above.

The premises benefits from translucent roof panels, an eaves height of approximately 6 meters and an electric roller shutter door measuring 5.14m high and 3.5m wide. Following a full refurbishment, the unit will benefit from ground floor offices and male and female WCs.