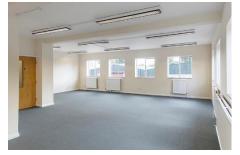

#### **Description**

Lincoln House is a brick built 1980's three story office building. The multi occupied building is divided into a number of small suites. The vacant suites benefit from the following;

#### Accommodation

Available suites from:

- Part Ground Floor (OC): 457 sq ft (42.5 sq m)
- Part Ground Floor (Suite 26): 757 sq ft (70.3 sq m)
- Part First Floor (Suite 2): 2,231 sq ft (207.3 sq m)