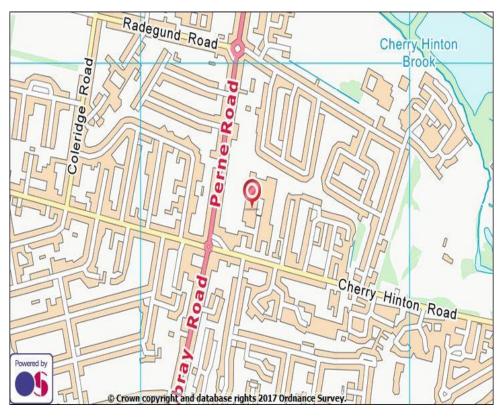

#### Location

The Paddocks Business Centre is located on Cherry Hinton Road, approximately 1.5 miles south east of Cambridge City Centre. It is within close proximity of the Cambridge outer ring road (Perne Road) which in turn provides rapid access to the M11 and the A14.

# Postcode

CB1 8DH