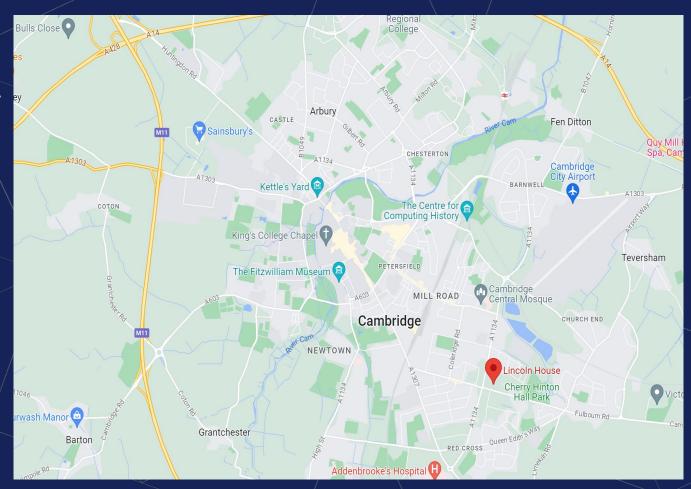

## LOCATION

The Paddocks Business Centre is located on Cherry Hinton Road, approximately 1.5 miles south east of Cambridge City Centre. It is within close proximity of the Cambridge outer ring road (Perne Road) which in turn provides rapid access to the M11 and the A14.