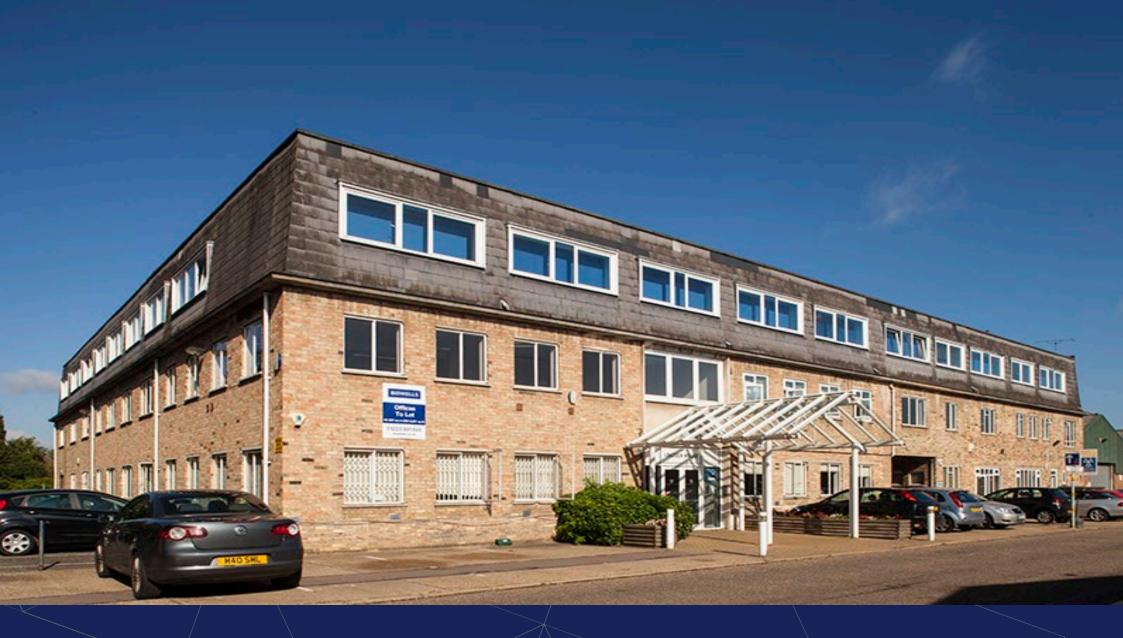

### Description

Lincoln House is a brick built 1980's three story office building. The multi occupied building is divided into a number of small suites. The vacant suites benefit from the following: