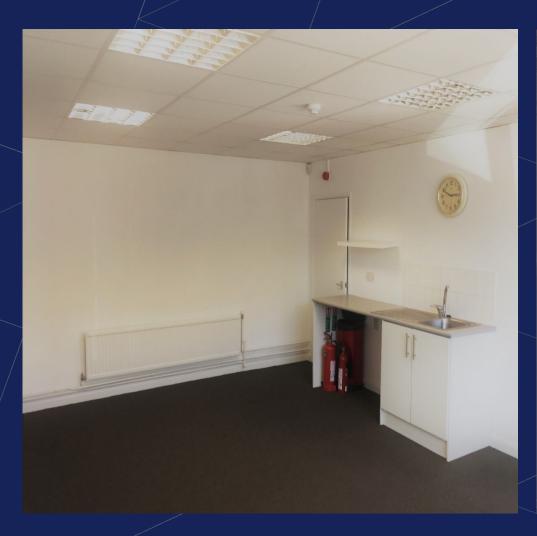

### Description

Lincoln House is a brick built 1980's three story office building. The multi occupied building is divided into a number of small suites. The vacant suites benefit from the following:

## Specification includes:

- Gas central heating
- Male and Female WC's
- Kitchenettes
- Meeting Rooms (Suites 1-4)
- On site car parking

## GALLERY

01223 841 841 bidwells.co.uk