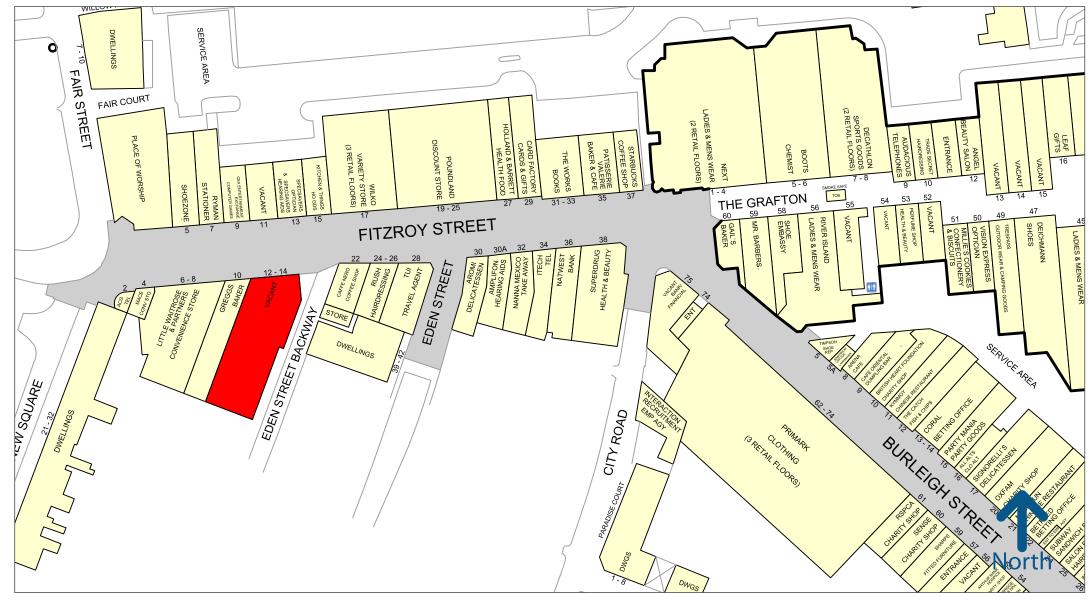

#### Location

The property occupies a prominent corner location within this busy pedestrianised street which leads to The **Grafton** shopping centre. Nearby occupiers include Primark, Waitrose, Wilko's and wellknown food and beverage operators like Patisserie Valerie and Caffe Nero. It is close to Grafton West car park.