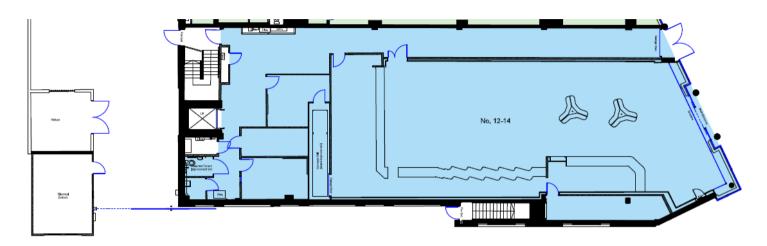

#### **Plans**

### Ground Level

Important Notice
Bidwells LLP act for themselves and for the vendors/landlords of this property, whose agents they are, give notice that:

Nothing contained in these particulars or their contents or actions, both verbally or in writing, by Bidwells LLP form any offer or contract, liability or implied obligation to any applicants, viewing parties or prospective purchasers of the property to the fullest extent permitted by law and should not be relied upon as statements or representative of fact. No person in the employment of Bidwell's LLP or any joint agents has authority to make or give any representation or warranty whatever in relation to this property. Any areas of measurements or distances are approximate. The text, photographs and plans are for guidance only, may not be to scale and are not necessarily comprehensive. No assumptions should be made that the property has all necessary planning, building regulation or other consents. Bidwells LLP has not carried out a survey, nor tested the services, appliances or facilities. Purchasers must satisfy themselves by inspection or otherwise. All rentals and prices are quoted exclusive of VAT unless otherwise stated.

#### **Accommodation**

The premises are arranged over ground and first floor with the following approximate dimensions/areas:

| First Floor                         | 6,048 sq ft    | (72.92 sq m) |
|-------------------------------------|----------------|--------------|
| Ground Floor                        | 4,785 sq ft (2 | 278.70 sq m) |
| Built depth                         | 116 ft 5 in    | (35.5 m)     |
| Average shop depth                  | 88 ft 11 in    | (27.1 m)     |
| Internal width shop                 | 32 ft          | (9.75 m)     |
| Internal width (including corridor) | 40 ft 1 in     | (12.25 m)    |