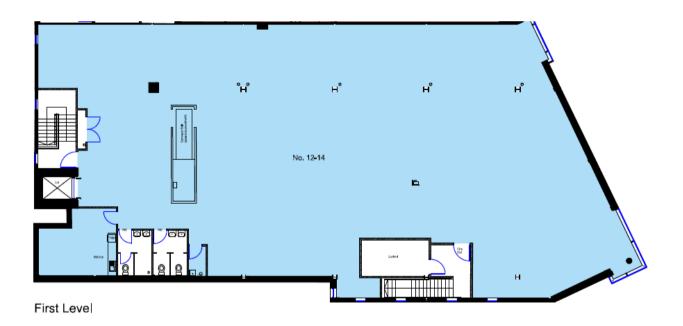

#### **Plans**

#### **Accommodation**

The premises are arranged over ground and first floor with the following approximate dimensions/areas:

| First Floor                         | 6,048 sq ft    | (72.92 sq m) |
|-------------------------------------|----------------|--------------|
| Ground Floor                        | 4,785 sq ft (2 | 278.70 sq m) |
| Built depth                         | 116 ft 5 in    | (35.5 m)     |
| Average shop depth                  | 88 ft 11 in    | (27.1 m)     |
| Internal width shop                 | 32 ft          | (9.75 m)     |
| Internal width (including corridor) | 40 ft 1 in     | (12.25 m)    |

The unit benefits from toilet facilities on the first floor.