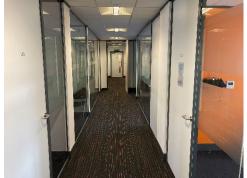

#### Description

First floor suite fitted in a classroom layout with bright open plan rooms with existing technology/equipment in place.

The suite benefits from a buzzer entry system and 4 parking spaces at the rear of the building.

The suite includes the following features:

- Classroom style fitout
- Glazed partitions
- Male and female WC's
- Lift
- 4 parking spaces
- Flexible terms