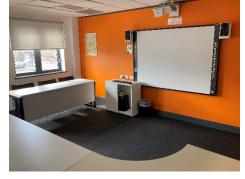

#### Description

First floor suite fitted in a classroom layout with bright open plan rooms with existing technology/equipment in place.

The suite benefits from a buzzer entry system and 4 parking spaces at the rear of the building.

The suite includes the following features:

- Classroom style fitout
- Glazed partitions
- Male and female WC's
- Lift
- 4 parking spaces
- Flexible terms