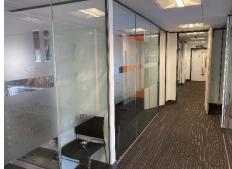

#### Description

First floor suite fitted in a classroom layout with bright open plan rooms with existing technology/equipment in place.

The suite benefits from a buzzer entry system and 4 parking spaces at the rear of the building.

The suite includes the following features:

- Classroom style fitout
- Glazed partitions
- Male and female WC's
- Lift
- 4 parking spaces
- Flexible terms