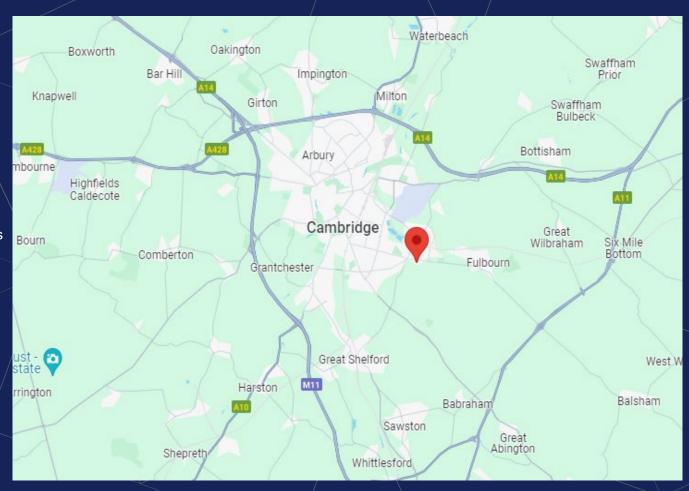

## **LOCATION**

90 Fulbourn Road is located on the main road between Cambridge and the village of Fulbourn.

The property is located adjacent to Peterhouse Technology Park, which is the campus to the world leading technology company ARM.

90 Fulbourn Road is located just 4.2 miles to the north east of Junction 11, M11 which provides access to the national motor way network.

Cambridge station is located 2.6 miles to west of the property. This station provides a direct access to London Kings Cross in 52 minutes.