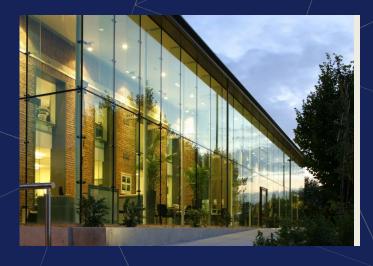

## Description

Formally an old water pumping station, 90 Fulbourn Road was renovated to a purpose-built office in 2005 to house Cambridge Water. This characterful office is arranged over 3 floors, the available offices are on the ground and second floors. The accommodation is designed that an occupier can have their own office suite within a multi let building.

## GALLERY