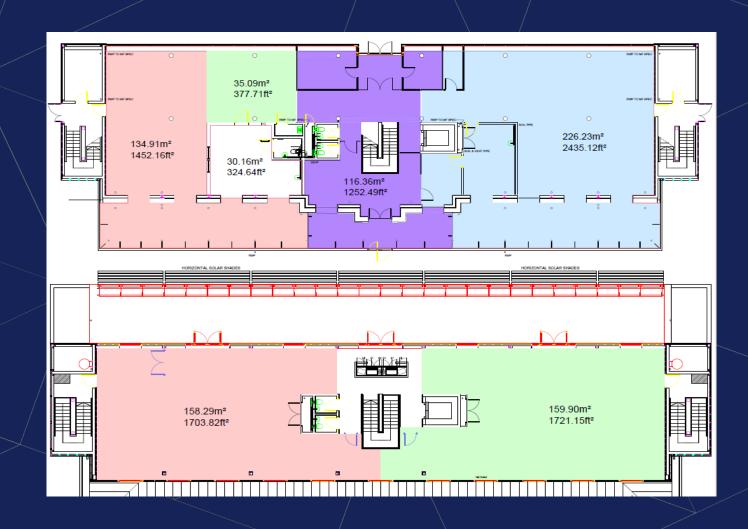

## **ACCOMMODATION**

Description

Sq ft

Ground Floor

2,453

Second Floor

3,377

Plan showing Ground floor on top and Second floor below.