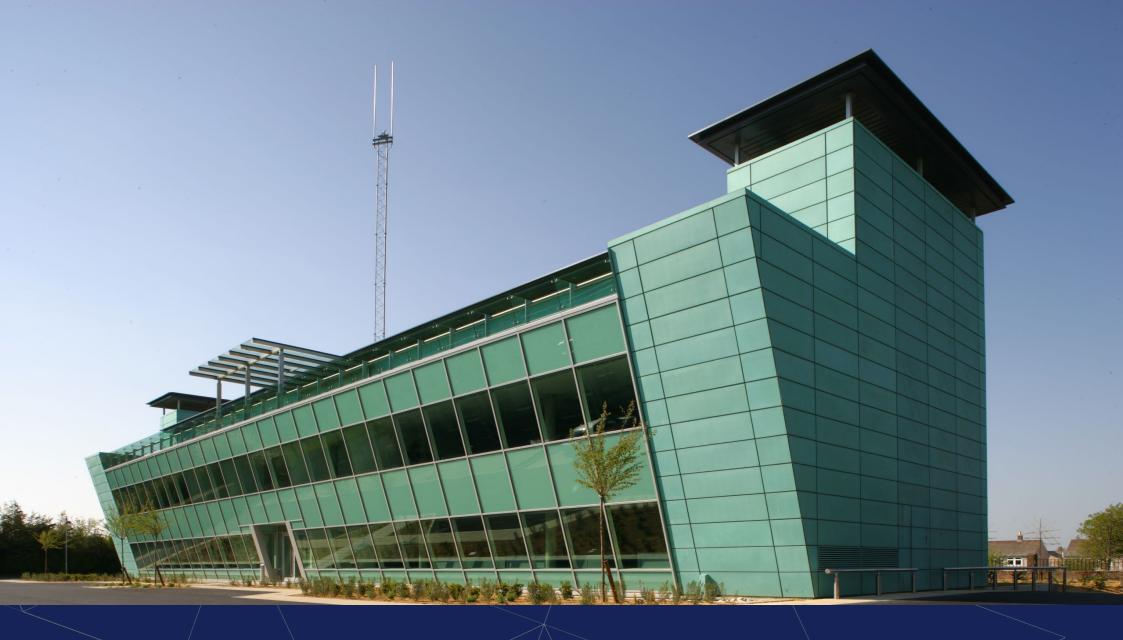

## Description

Formally an old water pumping station, 90 Fulbourn Road was renovated to a purpose-built office in 2005 to house Cambridge Water. This characterful office is arranged over 3 floors, the available offices are on the ground and second floors. The accommodation is designed that an occupier can have their own office suite within a multi let building.