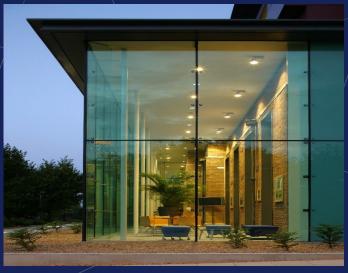

## Description

Formally an old water pumping station, 90 Fulbourn Road was renovated to a purpose-built office in 2005 to house Cambridge Water. This characterful office is arranged over 3 floors, the available offices are on the ground and second floors. The accommodation is designed that an occupier can have their own office suite within a multi let building.

## GALLERY