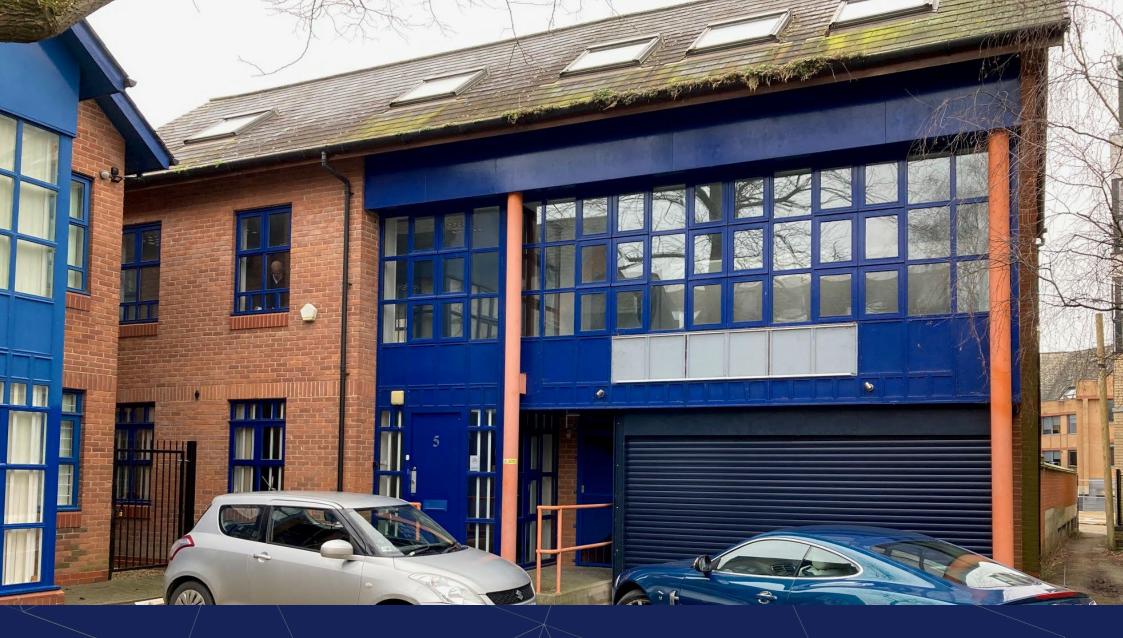

5 WELLINGTON COURT, WELLINGTON STREET, CB1 1HZ TO LET | OFFICES: 2,044 SQ FT

#### Description

A self contained office, arranged over 3 floors. The office is constructed of brick built masonry with a large amount of glazing on the front elevation. This privides a lot of natural light into the office.

5 Wellington Court has a kitchen and a break out space.

Size: 2,044 sq. ft.

The specification includes:

- Carpeted throughout.
- Meeting rooms.
- 5 car parking spaces.
- Wall mounted heaters.
- Large amount of natural light.
- Velux windows.
- Floor boxes.