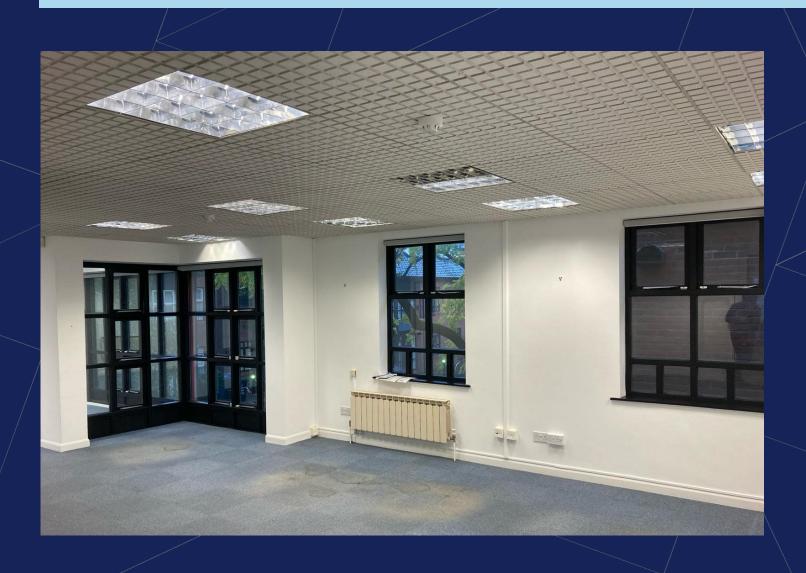

#### Description

A self contained office, arranged over 3 floors. The office is constructed of brick built masonry with a large amount of glazing on the front elevation. This privides a lot of natural light into the office.

5 Wellington Court has a kitchen and a break out space.

Size: 2,044 sq. ft.

The specification includes:

- Carpeted throughout.
- Meeting rooms.
- 5 car parking spaces.
- Wall mounted heaters.
- Large amount of natural light.
- Velux windows.
- Floor boxes.