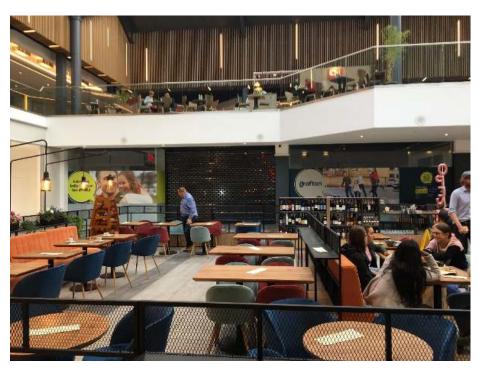

# In Brief

- £28m upgrade
- New restaurant quarter
- New stores for Decathlon, River Island, The Entertainer and Gail's Bakery.
- 18,000 sq ft Pure Gym
- 1,150 car spaces

#### The Grafton

The 500,000 sq ft shopping centre is owned by Legal & General who have undertaken a £28.5m refurbishment to provide a full retail and leisure offer.

This includes the development of a new restaurant quarter at first floor level adjoining Vue Cinema for occupiers such as Amelie, Chi, Burger Priest and Skewer and new stores for **H&M** and **Decathlon**.

## Location

The unit is situated to the rear of the mall adjacent to H&M and opposite the new La Piazza mall café.