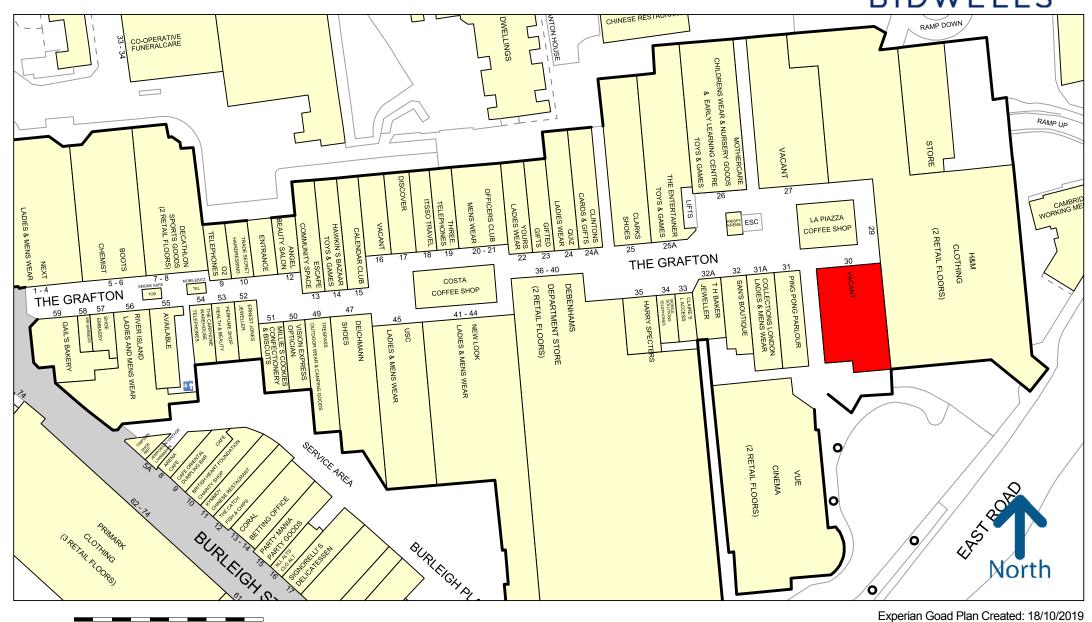

## Location

The unit is situated to the rear of the mall adjacent to H&M and opposite the new La Piazza mall café.

Map data

Created By: Bidwells