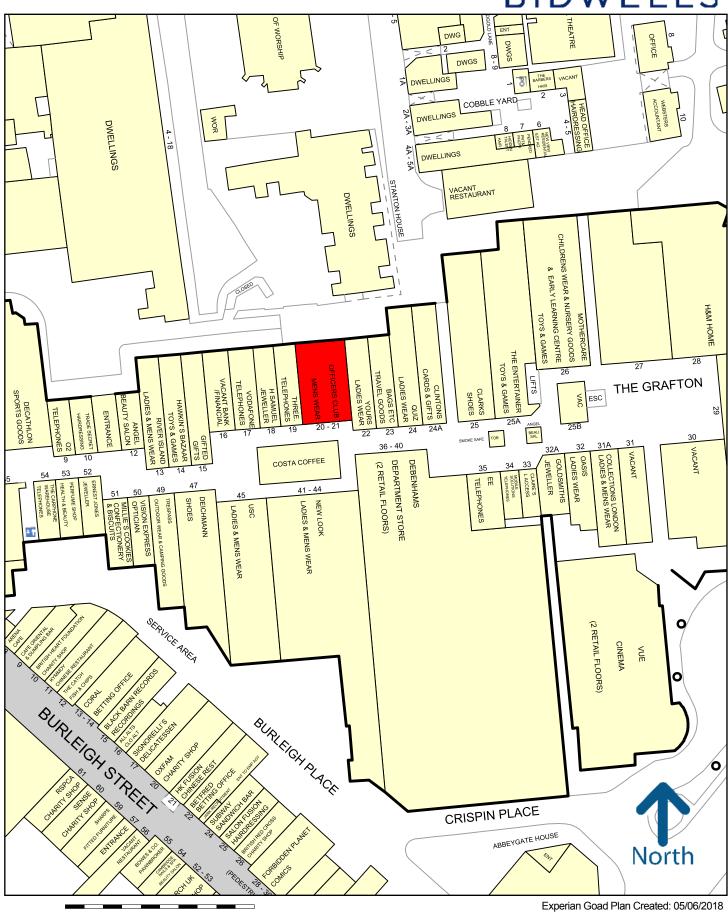

#### Location

The unit is situated opposite **New Look** and **Debenhams** and adjoining **Yours** and **Three.** 