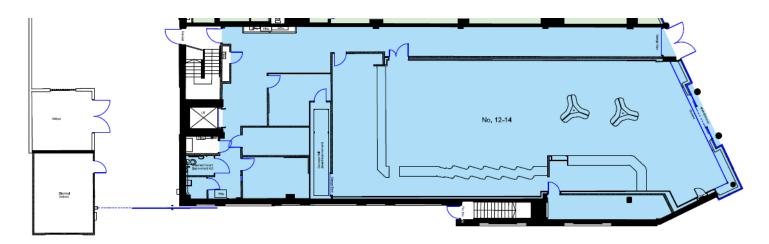

#### **Plans**

#### Ground Level

#### **Accommodation**

The premises are arranged over ground and first floor with the following approximate dimensions/areas:

| Internal width (including corridor) | 40 ft 1 in                | (12.25 m)    |
|-------------------------------------|---------------------------|--------------|
| Internal width shop                 | 32 ft                     | (9.75 m)     |
| Average shop depth                  | 88 ft 11 in               | (27.1 m)     |
| Built depth                         | 116 ft 5 in               | (35.5 m)     |
| Ground Floor                        | 4,785 sq ft (278.70 sq m) |              |
| First Floor                         | 6,048 sq ft               | (72.92 sq m) |