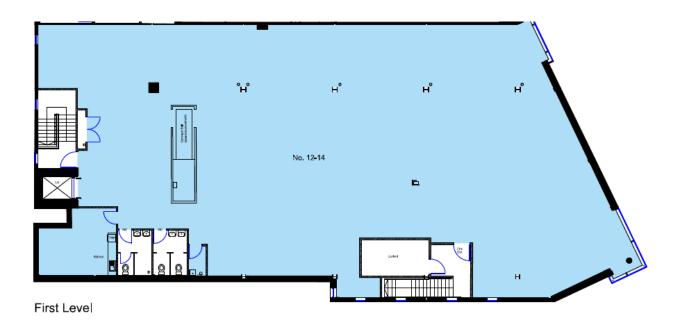

#### **Accommodation**

The premises are arranged over ground and first floor with the following approximate dimensions/areas:

| Internal width (including corridor) | 40 ft 1 in                | (12.25 m)    |
|-------------------------------------|---------------------------|--------------|
| Internal width shop                 | 32 ft                     | (9.75 m)     |
| Average shop depth                  | 88 ft 11 in               | (27.1 m)     |
| Built depth                         | 116 ft 5 in               | (35.5 m)     |
| Ground Floor                        | 4,785 sq ft (278.70 sq m) |              |
| First Floor                         | 6,048 sq ft               | (72.92 sq m) |

The unit benefits from toilet facilities on the first floor.