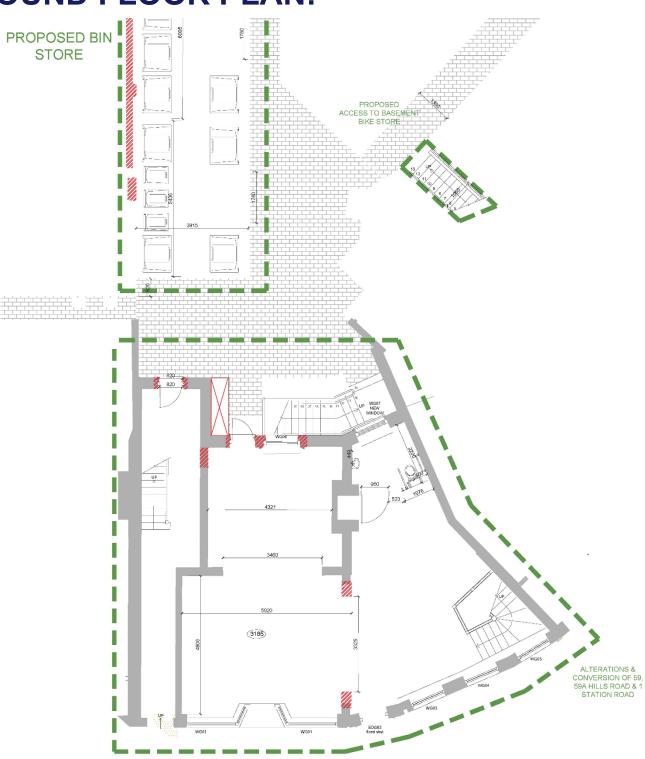

# **GROUND FLOOR PLAN:**

### Accommodation

The premises are arranged on ground floor and basement with the following approximate areas:

Ground floor NIA 902.01 sq. ft. (83.80 sq. m)
Basement NIA 953.68 sq. ft. (88.60 sq. m)
Total NIA 1,855.69 sq. ft. (172.40 sq. m)

Measurements based off floor plans. Shared cycle store to be available on site. WC facilities on ground floor and basement.