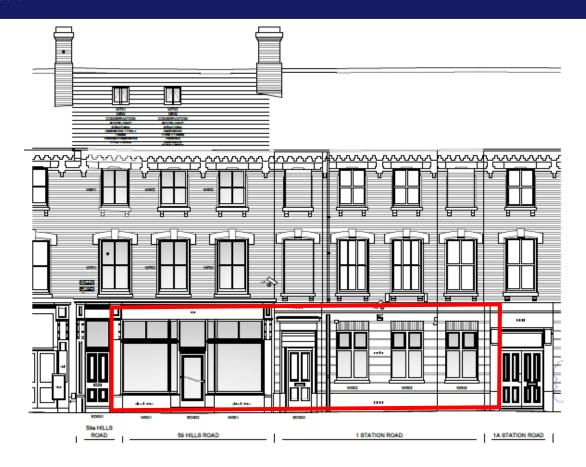

## Retail/Restaurant

SOUTH WEST ELEVATION (FRONT)

Ground Floor NIA 902.01 sq. ft. (83.80 sq. m)
Basement NIA 953.68 sq. ft. (88.60 sq. m)

Total NIA 1,855.69 sq. ft. (172.40 sq. m)

Available from Summer 2023.

### Accommodation

The premises are arranged on ground floor and basement with the following approximate areas:

Ground floor NIA 902.01 sq. ft. (83.80 sq. m)
Basement NIA 953.68 sq. ft. (88.60 sq. m)
Total NIA 1,855.69 sq. ft. (172.40 sq. m)