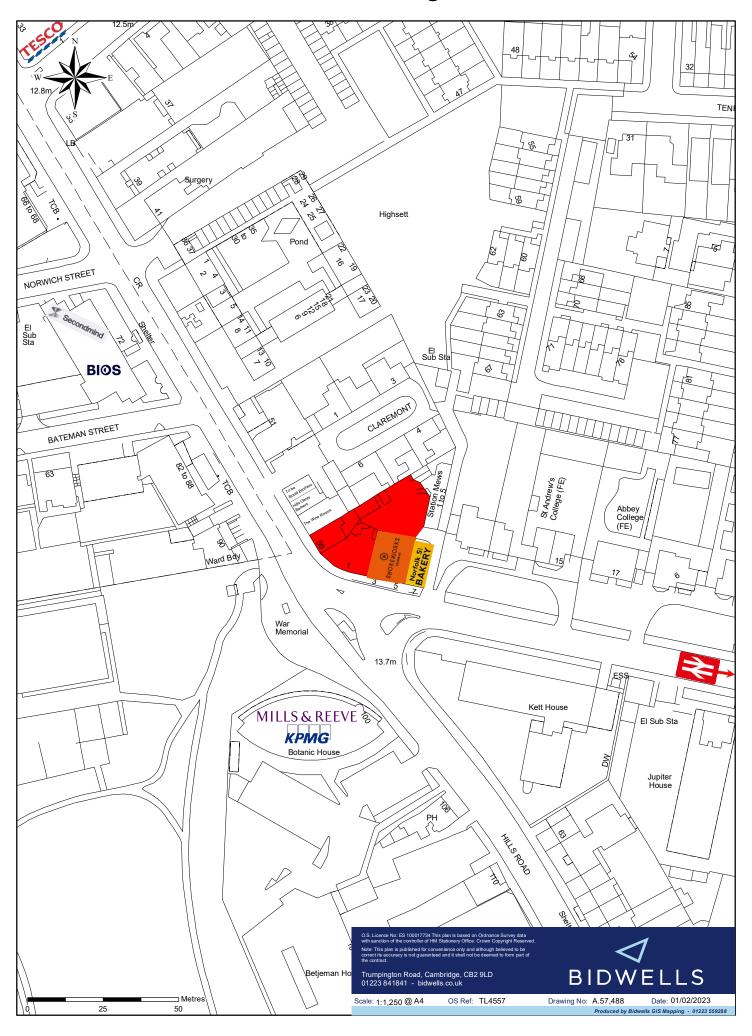

#### Location

The property is situated on Hills Road which acts as an arterial network to the city centre and major transport links. **Cambridge Railway Station** is close by. The unit enjoys a prominent corner position, and the area boasts high footfall and an active office market which includes occupiers such as **Microsoft**, **Apple**, and **WeWork**.

The location also has a vibrant mix of independent retailers, restaurants and High Street names including **Tesco Express, Smokeworks**, and **Norfolk Street Bakery**.