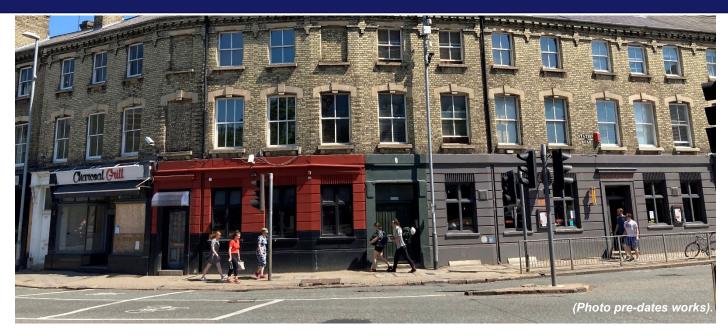

#### In Brief

- Prominent corner location.
- Newly redeveloped restaurant unit.
- Available on a new lease.
- Situated close to Apple, KPMG, Microsoft, Mills & Reeve and Amazon.
- Adjacent to Smokeworks and Norfolk Street Bakery
- Planning Use Class E(b).

#### Location

The property is situated on Hills Road which acts as an arterial network to the city centre and major transport links. **Cambridge Railway Station** is close by. The unit enjoys a prominent corner position, and the area boasts high footfall and an active office market which includes occupiers such as **Microsoft**, **Apple**, and **WeWork**.

The location also has a vibrant mix of independent retailers, restaurants and High Street names including **Tesco Express, Smokeworks**, and **Norfolk Street Bakery**.