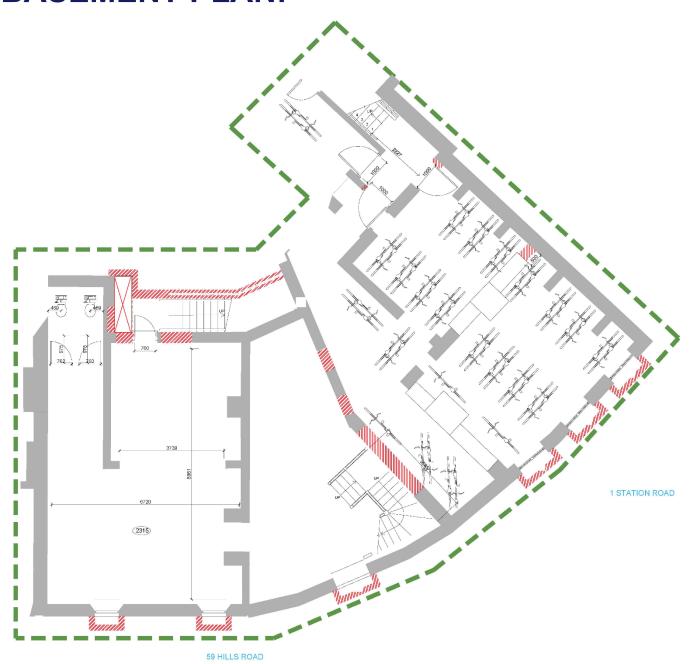

# **BASEMENT PLAN:**

#### PROPOSED BASEMENT PLAN

### Accommodation

The premises are arranged on ground floor and basement with the following approximate areas:

Ground floor NIA 902.01 sq. ft. (83.80 sq. m)
Basement NIA 953.68 sq. ft. (88.60 sq. m)
Total NIA 1,855.69 sq. ft. (172.40 sq. m)

Measurements based off floor plans. Shared cycle store to be available on site. WC facilities on ground floor and basement.