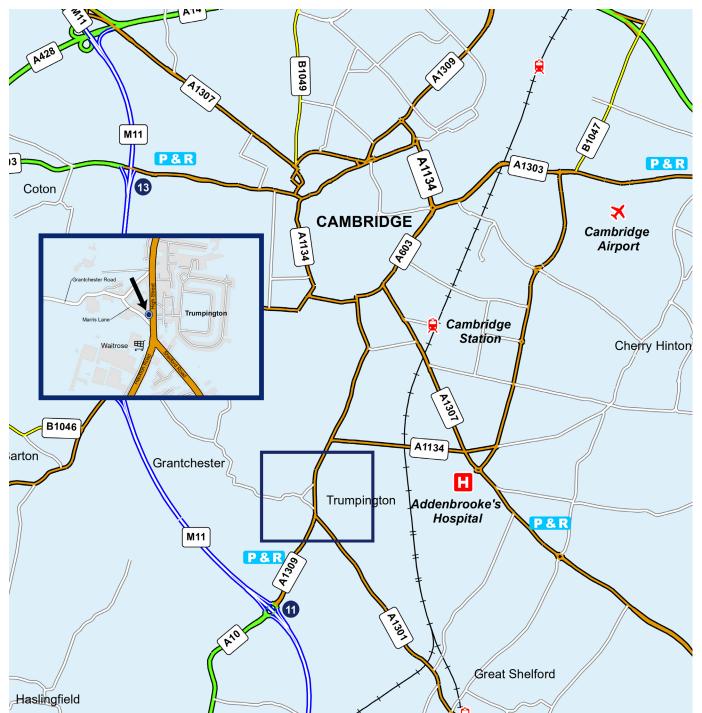

## From the M11

Leave the M11 at Junction 11 (Trumpington and Harston exit) and proceed into Cambridge along the A1309.

Go past the Park & Ride site and Waitrose on your left.

Go past Maris Lane on your left and immediately after the Shell garage, Salisbury House office and car park will be found on the left hand side.

## From the A14

Join the southbound M11, following signs for London and Stansted Airport.

Follow directions above 'From the M11'.