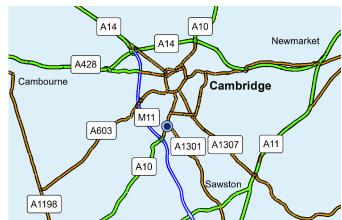

## From the M11

Leave the M11 at Junction 11 (Trumpington and Harston exit) and proceed into Cambridge along the A1309.

Go past the Park & Ride site and Waitrose on your left.

Go past Maris Lane on your left and immediately after the Shell garage, Salisbury House office and car park will be found on the left hand side.

## From the A14

Join the southbound M11, following signs for London and Stansted Airport.

Follow directions above 'From the M11'.