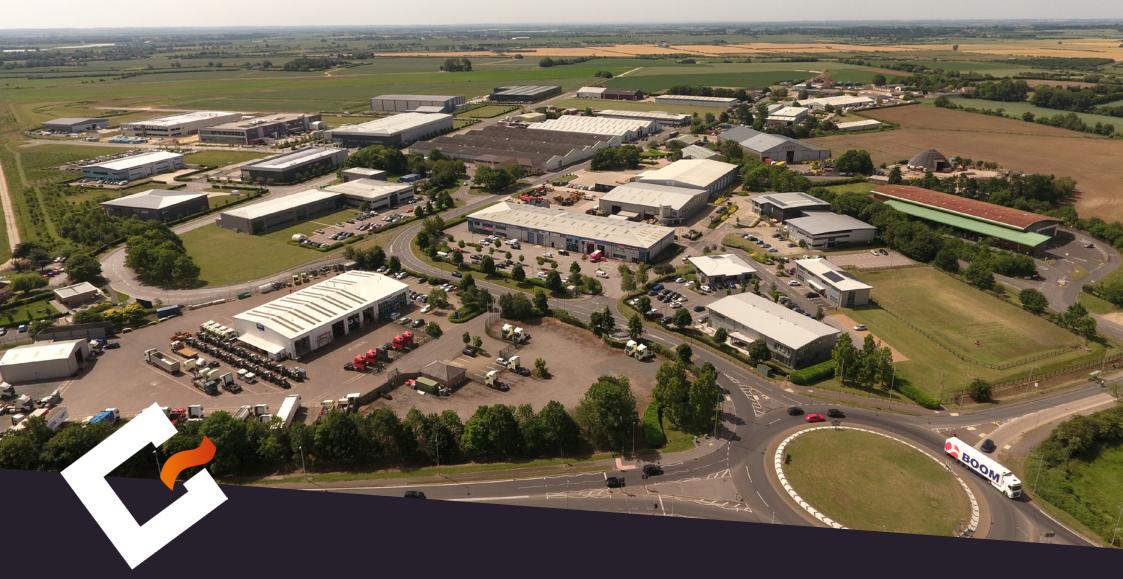

# An established business park with great potential and room to grow your business

If you're looking for commercial property in Cambridge or the wider Cambridgeshire area, Lancaster Way Business Park in Ely could be the perfect location. Offering office and industrial accommodation, with land opportunities and bespoke Design and Build options, there's the flexibility to create the ideal home for your business.

Lancaster Way comprises a large range of commercial premises serving as offices, warehouses, laboratories, high-tech manufacturing facilities and more. Over 85 businesses call Lancaster Way home. The Business Park extends to approximately 175 Acres; making Lancaster Way one of the Eastern Regions' largest business parks.

Part of the estate became an Enterprise Zone in April 2016 and benefits from excellent infrastructure, a pleasant landscaped environment, 24 hour security 365 days a year, super-fast broadband and is pro-actively managed by Grovemere Property Limited who is based on the estate.