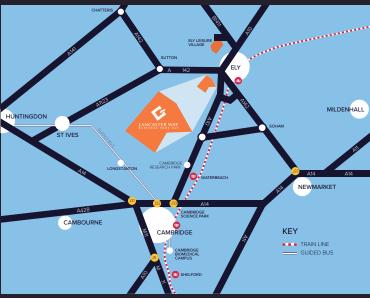

#### Location

Lancaster Way Business Park is located one mile from the beautiful Cathedral City of Ely with its many leisure opportunities. The Park benefits from superb access both to Ely and the University City of Cambridge, just 13 miles away via the A10.

### **Getting here**

Trains to London King's Cross take around an hour from Ely station. The road network affords links to the Midlands and East Coast ports via the newly upgraded A14 and London and Stansted Airport via the M11 and A11.

#### **Distances**

|                            | Miles |
|----------------------------|-------|
| Ely                        | 1     |
| Ely Southern<br>Bypass     | 1     |
| Ely Train Station          | 2     |
| Cambridge<br>Research Park | 6     |
| A14 (Cambridge)            | 12    |
| Cambridge<br>Science Park  | 12.5  |