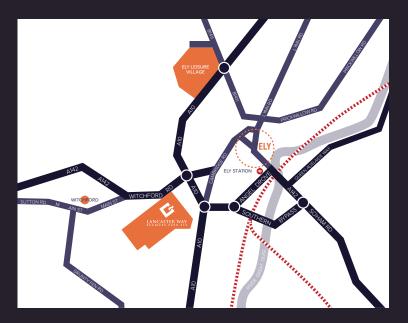

#### Location

Lancaster Way Business Park is located one mile from the beautiful Cathedral City of Ely with its many leisure opportunities. The Park benefits from superb access both to Ely and the University City of Cambridge, just 13 miles away via the A10.

### **Getting here**

Trains to London King's Cross take around an hour from Ely station. The road network affords links to the Midlands and East Coast ports via the newly upgraded A14 and London and Stansted Airport via the M11 and A11.

#### **Distances**

|                            | Miles |
|----------------------------|-------|
| Ely                        | 1     |
| Ely Southern<br>Bypass     | 1     |
| Ely Train Station          | 2     |
| Cambridge<br>Research Park | 6     |
| A14 (Cambridge)            | 12    |
| Cambridge<br>Science Park  | 12.5  |